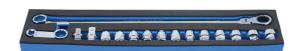

## Extra Long Flexible Ratchet Wrench/Socket Set 16pc

An extra long flexible ratchet ring spanner, supplied with Single Hex (6pt) 12 sockets, is ideal for use on difficult to reach nuts and bolts. Each of the sockets can be driven directly by the 17mm spanner, or with the use of the included 3/8"D adaptor. The set is completed by a ½"D adaptor and a 3/8"D torque adaptor, and is supplied in a EVA foam tray for safe storage.

## **Additional Information**

- Set includes: 1x 427mm long x 17mm Bi-Hex (12pt) flexible ratchet wrench.
- 1x 72mm x 17mm Bi-Hex (12pt) 3/8"D torque adaptor wrench. NOTE: Torque setting must be adjusted to allow for the effective increase in leverage length.
- 12x 2-way use Single Hex (6pt) sockets. Sizes: 8, 9, 10, 11, 12, 13, 14, 15, 16, 17, 18 & 19mm.
- Accessories: 17mm x 3/8"D & 17mm & 1/2"D adaptors.
- Manufactured from chrome vanadium & presented in an EVA foam tool organizer tray (36 x 89 x 447mm).