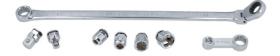

## Extra Long Flexible Ratchet Wrench/Socket Set 16pc

An extra long flexible ratchet ring spanner, supplied with Single Hex (6pt) 12 sockets, is ideal for use on difficult to reach nuts and bolts. Each of the sockets can be driven directly by the 17mm spanner, or with the use of the included 3/8"D adaptor. The set is completed by a ½"D adaptor and a 3/8"D torque adaptor, and is supplied in a EVA foam tray for safe storage.

## **Additional Information**

- Set includes: 1x 427mm long x 17mm Bi-Hex (12pt) flexible ratchet wrench.
- 1x 72mm x 17mm Bi-Hex (12pt) 3/8"D torque adaptor wrench. NOTE: Torque setting must be adjusted to allow for the effective increase in leverage length.
- 12x 2-way use Single Hex (6pt) sockets. Sizes: 8, 9, 10, 11, 12, 13, 14, 15, 16, 17, 18 & 19mm.
- Accessories: 17mm x 3/8"D & 17mm & 1/2"D adaptors.
- Manufactured from chrome vanadium & presented in an EVA foam tool organizer tray (36 x 89 x 447mm).